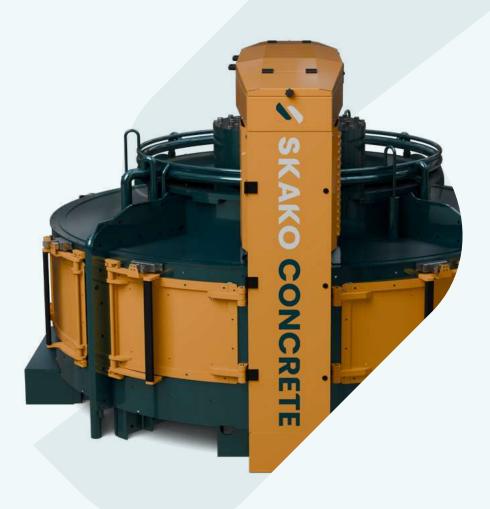

## Alpha Mixer

# What makes Alpha so much better?

The engineering that goes into SKAKO Concrete mixers continues to develop. The result is the ATLANTIS counter-current mixer which offers a series of new solutions designed for a long lifetime of producing very homogeneous mixes in short cycle times.