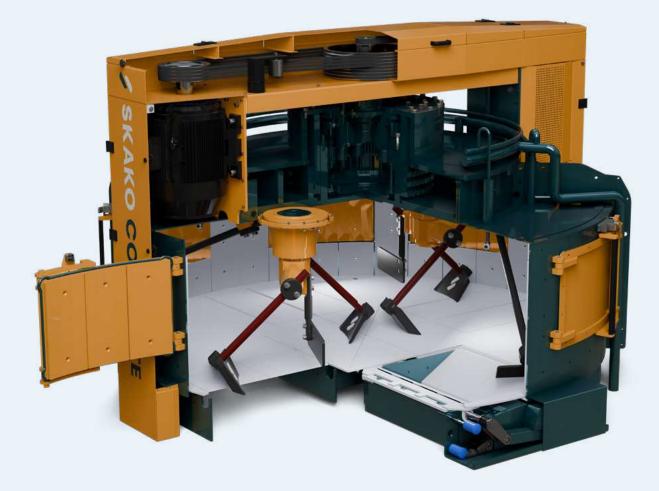

#### **Fully electric**

Controlled by a hybrid belt/chain gear system, meaning that the mixer hardly uses any oil.

Inspection hatch Top hatch for safe monitoring of the mixing process, with optional LED light.

#### Airbag Anti-dust airbag system prevents the dust from entering the work environment

Sampler Semi-auto, electro-hydraulic sampler for safe, easy concrete sample extraction.

#### Automatic cleaning High-pressure system removes the need for manual cleaning inside the mixer.

#### Safety system Key-interlocked door safety exceeds EU quality and performance standards.

#### Less Noise

Makes less noise due to the new evolutionary design of the mixer.

#### Low build height

The mixer is lower, making it easy to fit into an existing production.

#### Camera

Remote camera surveillance monitors the mixing process from the control room.

#### Water proportioning

Device for adding water during production, with different models for various concrete types.

#### Shovels

Unique two-level shovel technology ensures precise, high-intensity mixing. Bolts are countersunk to prevent concrete sticking.

#### **Manual operation**

Mixing tools easily adjusted for optimal positioning during servicing.

#### **Moisture control**

Electrodes measure concrete humidity, automatically regulating water addition via SKAKOMAT 600.

#### **Discharge gates**

Detachable hatch with a safety system for easy cleaning and maintenance.

| Туре                                 | 750     | 1125      | 1500      | 2250      | 3000      | 3750      |
|--------------------------------------|---------|-----------|-----------|-----------|-----------|-----------|
| Volume I/kg                          | 125/200 | 1125/1800 | 1500/2400 | 2250/3600 | 3000/4800 | 3750/6000 |
| Max. output per batch m <sup>3</sup> | 0.5     | 0.75      | 1.0       | 1.5       | 2.0       | 2.5       |
| Motor size kW                        | 18,5    | 30        | 2x22      | 2x30      | 2x37      | 3x30      |
| Mixer stars                          | 1       | 1         | 2         | 2         | 2         | 3         |